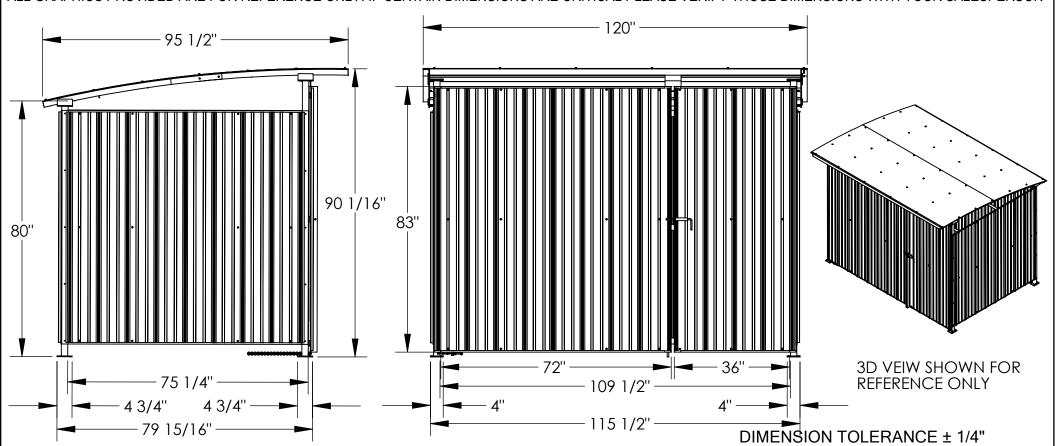

## MULTI-DUTY STORAGE BUILDING - MDS-96-DR

APPROX WEIGHT: 882.66 lbs.

\*\*\* ANY ADDITIONS, DELETIONS, OR OMISSIONS MUST BE CORRECTED ON THIS DRAWING AS THIS DRAWING WILL BE CONSIDERED ALL INCLUSIVE \*\*\* ALL GRAPHICS PROVIDED ARE FOR REFERENCE ONLY. IF CERTAIN DIMENSIONS ARE CRITICAL PLEASE VERIFY THOSE DIMENSIONS WITH YOUR SALESPERSON

## STANDARD FEATURES

MODEL NUMBER IS MDS-96-DR **OVERALL WIDTH IS 120" USABLE WIDTH IS 109 1/2" OVERALL DEPTH IS 95 1/2"** USABLE DEPTH IS 75 1/4" **OVERALL HEIGHT IS 90 1/16" USABLE HEIGHT IS 80"** UNIT SUPPLIED W/ LAG DOWN PLATES DOORS SIZES ARE 72" W X 83" H & 36" W X 83" H HOLDS SNOW UP TO 45 LBS PER SQ-FT FRAME IS TOUGH BAKED IN POWDER COAT BLUE FINISH